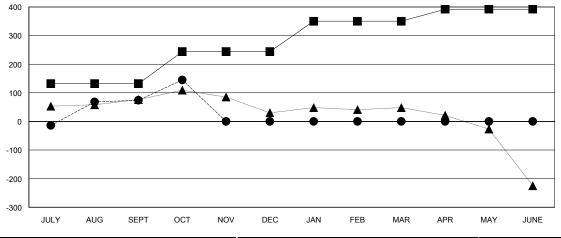

## GOALS AND ACTUAL NEW CLUBS CUMULATIVE

| -■- CURRENT YEAR GOALS FOR NEW |  |
|--------------------------------|--|
| MEMBERS.                       |  |

- O - CURRENT YEAR ACTUAL MEMBERS

- ▲ - LAST YEAR ACTUAL MEMBERS

| Members               |                    |                                     |                    |                  |  |  |
|-----------------------|--------------------|-------------------------------------|--------------------|------------------|--|--|
| RESULTS FOR 2016-2017 |                    |                                     |                    |                  |  |  |
| QUARTER               | NEW MEMBER<br>GOAL | CHARTER AND<br>NEW MEMBERS<br>ADDED | DROPPED<br>MEMBERS | NET<br>GAIN/LOSS |  |  |
| JULY/AUG/SEPT         | 132                | 148                                 | 74                 | 74               |  |  |
| OCT/NOV/DEC           | 112                | 85                                  | 14                 | 71               |  |  |
| JAN/FEB/MAR           | 106                | 0                                   | 0                  | 0                |  |  |
| APR/MAY/JUNE          | 42                 | 0                                   | 0                  | 0                |  |  |