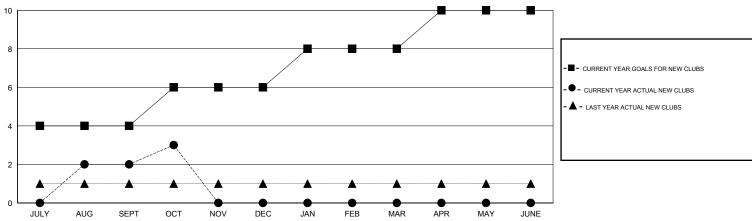

## GOALS AND ACTUAL NEW CLUBS CUMULATIVE

| -■- CURRENT YEAR GOALS FOR NEW |  |
|--------------------------------|--|
| MEMBERS.                       |  |

- O - CURRENT YEAR ACTUAL MEMBERS

- ▲ - LAST YEAR ACTUAL MEMBERS

## GMT: ER GURUNATHAN LOCATION INDIA GMT CA 6

|                         |                  | Clubs     |                  |                  |  |  |
|-------------------------|------------------|-----------|------------------|------------------|--|--|
| RESULTS FOR 2016-2017   |                  |           |                  |                  |  |  |
| QUARTER                 | NEW CLUB<br>GOAL | NEW CLUBS | DROPPED<br>CLUBS | NET<br>GAIN/LOSS |  |  |
| JULY/AUG/SEPT           | 4                | 2         | 0                | 2                |  |  |
| OCT/NOV/DEC JAN/FEB/MAR | 2<br>2           | 1<br>0    | 0                | 1<br>0           |  |  |
| APR/MAY/JUNE            | 2                | 0         | 0                | 0                |  |  |
|                         |                  |           |                  |                  |  |  |